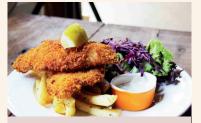

### FISH & CHIPS

\$20.90

Chicken leg marinated in cajun spices with pilaf rice & mesclun salad (choice of mushroom or black pepper sauce)

Deep fry breaded dory fillet with french fries & mesclun salad, served with tartar sauce (top up \$2 for truffle fries)

### FISH & CHIPS % (Top up \$2 for truffle fries)

17.25

Deep frv breaded dorv fillet. french fries & mesclun salad, served with tartar sauce