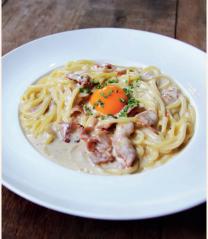

### CARBONARA %

20.30

Spaghetti cooked in creamy cheese sauce, streaky bacon, white wine, garlic, parmesan & topped with raw egg yolk