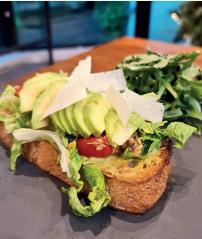

### AVOCADO TOAST &

Multigrain bread stacked with romaine leaves, sliced tomatoes, avocado and topped with shaved parmesan