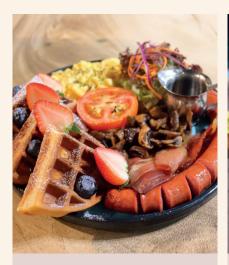

### KNOTS WAFFLE % BREKKIE

28.90

(Waiting time approx 15 mins or more)

Buttermilk waffle stacked with smoked beef sausage, streaky bacon, scrambled eggs, mushrooms & baked tomatoes