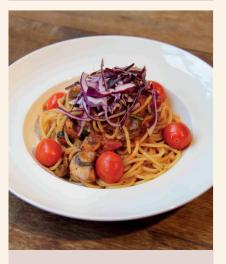

### VEGETARIAN <u>AGLIO OLIO</u> 19.30 OR <u>TOMATO</u> €

Spaghetti sauteed with button mushrooms, cherry tomatoes, white wine, baby spinach, garlic & black olives