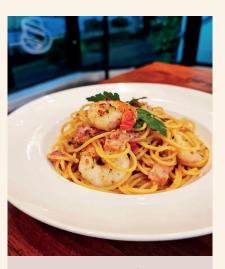

### BACON GAMBERONI % AGLIO OLIO

23.35

Spaghetti sauteed with bacon and tiger prawns, chilli flakes, garlic, white wine and finished with parsley