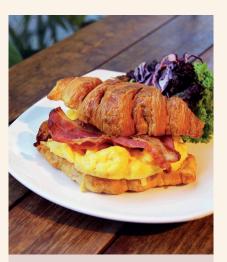

### TRUFFLE EGGS & BACON CROISSANT %

17.25

Buttery croissant with streaky bacon strips, scrambled eggs infused with truffle oil & fresh greens