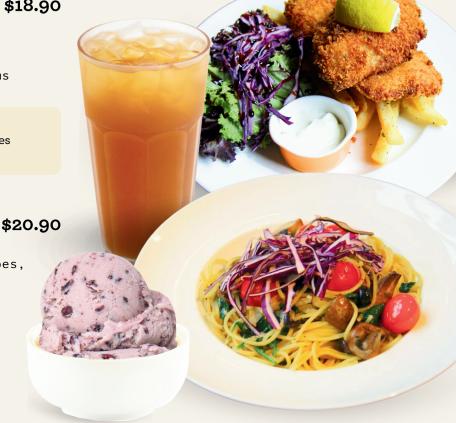

### FISH & CHIPS

\$20.90

Chicken leg marinated in cajun spices with pilaf rice & mesclun salad (choice of mushroom or black pepper sauce)

Deep fry breaded dory fillet with french fries & mesclun salad, served with tartar sauce (top up \$2 for truffle fries)

### VEGETARIAN SPAGHETTI **AGLIO OLIO**

\$18.90

Spaghetti sauteed with spinach, cherry tomatoes, button mushrooms & black olives