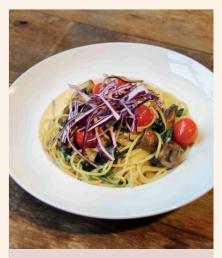

### VEGETARIAN <u>AGLIO OLIO</u> 19.30 OR <u>TOMATO</u> €

Spaghetti sauteed with button mushrooms, cherry tomatoes, white wine, baby spinach, garlic & black olives