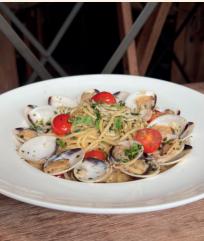

### SPAGHETTI VONGOLE % 22.20

Spaghetti infused with garlic, white ocean clams, white wine, fresh basil leaves and chilli flakes