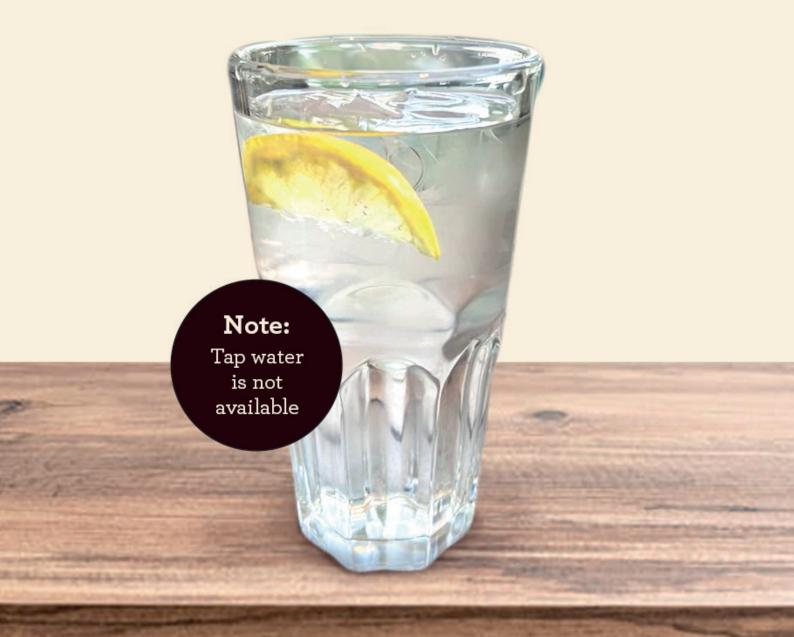

ROOT BEER FLOAT

9<sub>%</sub> 7.05

SPARKLING LEMONADE

7.15

DISTILLED DRINKING WATER (Refillable)

0.50

Note: Tap water is not available

NUTRI-GRADE Nutri-Grade mark is based on preparation at 100% sugar (before addition of ice)