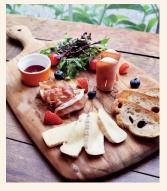

### Bites =

CHARCUTERIE % BOARD

Camembert cheese, sliced honey baked ham, parma ham, ovalini,
mixed greens, cherry tomatoes & walnuts. Served with cranberry jam & lightly toasted french

KNOTS WINGS 🦎

25.45