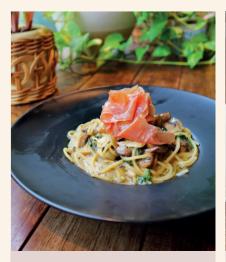

### TRUFFLE PARMA %

22.95

19.30

Spaghetti cooked in truffle cream sauce with button mushrooms, white wine, baby spinach, & topped with prosciutto parma ham