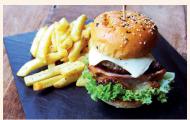

### 32.50

KNOTS BEEF BURGER № 22.30 (Top up \$2 for truffle fries)

Minced beef patty, bacon strips, baked tomatoes, caramelized onions & melted cheddar cheese in a sesame burger bun, french fries & fresh greens