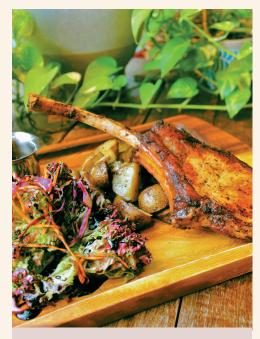

### TOMAHAWK PORK CHOP

(Waiting time approx 15 mins or more)

Grilled Tomahawk pork chop from Japan with roasted baby potatoes and mesclun salad (choice of <u>mushroom</u> or <u>black pepper</u> sauce)